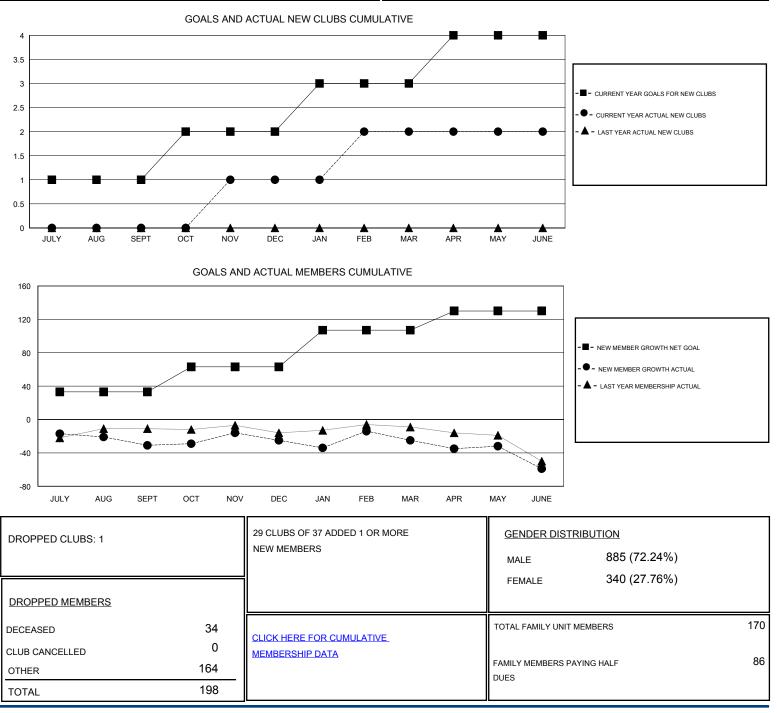

## OPEN LOCATION CALIFORNIA GMT CA Clubs Members RESULTS FOR 2016-2017 RESULTS FOR 2016-2017 NEW CLUB GOAL NEW CLUBS DROPPED CLUBS NEW MEMBER GROWTH NEW MEMBER DROPPED QUARTER QUARTER NET GOAL (not reinstated GROWTH ACTUAL (not MEMBERS ACTUAL or transfers) reinstated or transfers) (including transfers) 1 0 0 33 22 53 JULY/AUG/SEPT JULY/AUG/SEPT 0 1 1 30 34 28 OCT/NOV/DEC OCT/NOV/DEC 0 44 50 1 1 50 JAN/FEB/MAR JAN/FEB/MAR 0 APR/MAY/JUNE 1 1 APR/MAY/JUNE 23 33 67